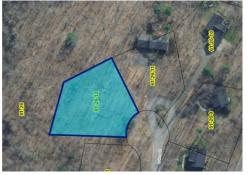

## 10 Blueberry Lane, Kittery, ME 03904

» MLS #: 1447150

» Land | Lot:  $24,394 \text{ ft}^2 (0.56 \text{ acres})$ 

» More Info: 10BlueberryLane.lsForSale.com

Lori Barrett, REALTORr Licensed in Maine and NH (207) 337-1515 (Direct) (207) 363-4300 (Office) (207) 363-1458 (Fax) LoriBarrettBroker@gmail.com http://www.LoriBarrettBroker.com

## \$ 149,000

LEWIS FARM BUILDING LOT available immediately in this coveted Kittery, Maine subdivision! Sited on a 200-acre conservancy that includes both sides of Lewis Road, this naturally wooded level .56-acre lot shares 130 acres of conservation land. Bring your custom plans or have our team create a design/build package that compliments your lifestyle or simply buy the lot and bring your own builder. This quiet parcel is on a private cul-de-sac in a well-established neighborhood and is surrounded by mature growth, a serene setting and lovely homes. New custom homes continue to be built in Lewis Farm that complement the surrounding area and development. Enjoy the abundance of wildlife, miles of walking trails and all that the natural habitat has to offer. Additionally, a community pavilion and open field as well as the nearby Kittery Town Forrest offers many options for outdoor play and exercise. This 'minimal impact' neighborhood offers underground power and private paved roads with low association fees to cover road maintenance and common areas. Only a few minutes to Kittery Outlet Shopping, local amenities, several area beaches and historic sites including Fort Foster and Fort McClary. Fine and casual dining, golf, fishing, boating and live entertainment and theater